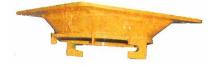

## SECATOL

Quick release assembly

Quick release top section

Quick release bottom section

The quick release mechanism can be fitted to both the TUC and TUC D Column Skips.

This mechanism allows the user to easily detach the discharge hose by simply removing the lock pin and twisting the bottom section. This allows both access to the discharge gate shutter mechanism for cleaning and, when additional bottom sections and hose assembly's are used, allows different lengths and diameters of hose to be quickly interchanged.