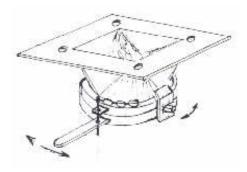

## SECATOL

Quick release assembly

Quick release top section

Quick release bottom section

The quick release mechanism can be fitted to both the TUC and TUC D Column Skips.

This mechanism allows the user to easily detach the discharge hose by simply removing the lock pin and twisting the bottom section. This allows both access to the discharge gate shutter mechanism for cleaning and, when additional bottom sections and hose assembly's are used, allows different lengths and diameters of hose to be quickly interchanged.