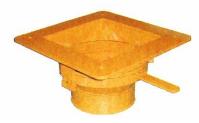

## SECATOL

Quick release assembly

Quick release top section

Quick release bottom section

The quick release mechanism can be fitted to both the TUC and TUC D Column Skips.

This mechanism allows the user to easily detach the discharge hose by simply removing the lock pin and twisting the bottom section. This allows both access to the discharge gate shutter mechanism for cleaning and, when additional bottom sections and hose assembly's are used, allows different lengths and diameters of hose to be quickly interchanged.