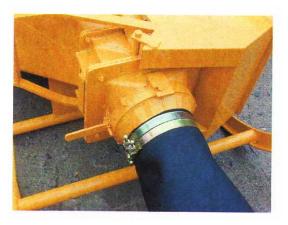

## SECATOL

Quick release assembly

Quick release top section

Quick release bottom section

The quick release mechanism can be fitted to both the TUC and TUC D Column Skips.

This mechanism allows the user to easily detach the discharge hose by simply removing the lock pin and twisting the bottom section. This allows both access to the discharge gate shutter mechanism for cleaning and, when additional bottom sections and hose assembly's are used, allows different lengths and diameters of hose to be quickly interchanged.