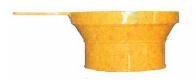

## SECATOL

Quick release assembly

Quick release top section

Quick release bottom section

The quick release mechanism can be fitted to both the TUC and TUC D Column Skips.

This mechanism allows the user to easily detach the discharge hose by simply removing the lock pin and twisting the bottom section. This allows both access to the discharge gate shutter mechanism for cleaning and, when additional bottom sections and hose assembly's are used, allows different lengths and diameters of hose to be quickly interchanged.