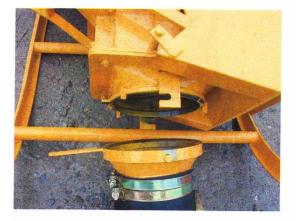

## SECATOL

Quick release assembly

Quick release top section

Quick release bottom section

The quick release mechanism can be fitted to both the TUC and TUC D Column Skips.

This mechanism allows the user to easily detach the discharge hose by simply removing the lock pin and twisting the bottom section. This allows both access to the discharge gate shutter mechanism for cleaning and, when additional bottom sections and hose assembly's are used, allows different lengths and diameters of hose to be quickly interchanged.

The standard quick release mechanism is suitable for use with 200mm diameter discharge hose and additional quick release bottom sections are available in 90mm, 150mm and 250mm diameter.